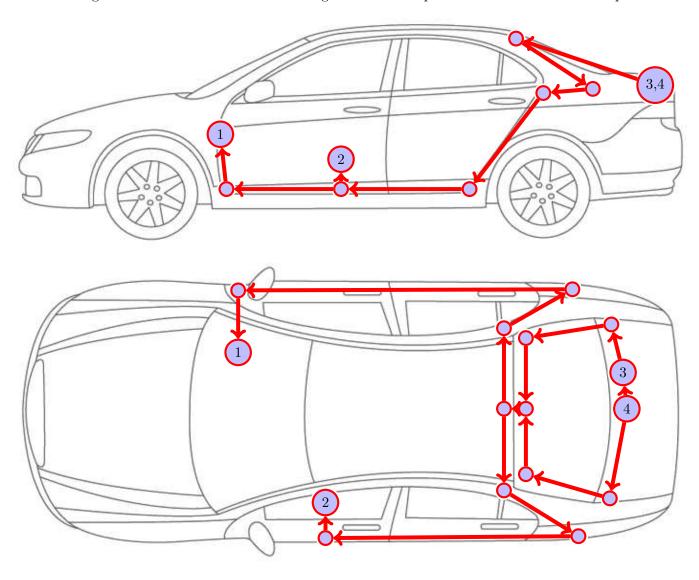

## 8 Assembly Instructions

The following illustration shows the cable routing as well as the position of the individual components.

Figure 3: Vehicle overview

- 1 SAM
- 2 Parktronic control unit
- 3 Ground pin
- 4 Rear view camera/emblem

Please be aware that this overview is only for illustration purposes. Always lay the cable set in the most convenient and shortest way possible. For a detailed description of the cable routing, please refer to the relevant sections of the following manual.